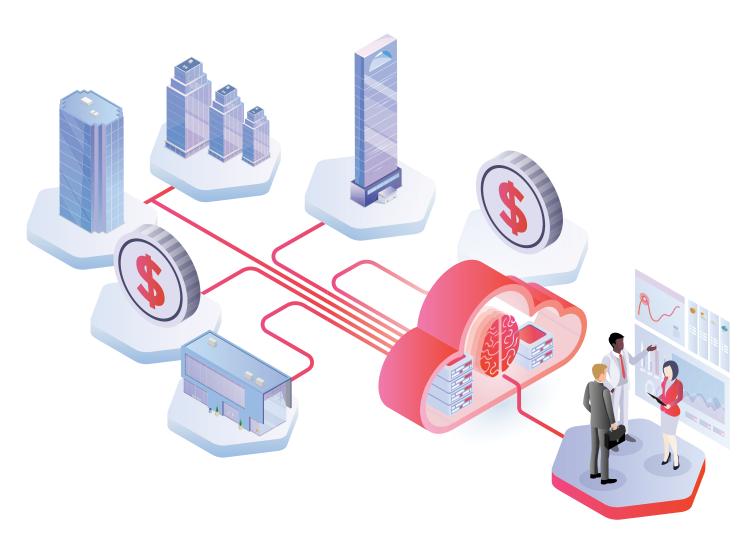

# BALANCING THE DIGITAL ECOSYSTEM WITH DATA

With Honeywell Forge you can easily convert large quantities of data from equipment, processes and people into intuitive, actionable insights. This solution helps banks, insurance companies and financial management firms monitor and control enterprise operations on the go.

Look at your buildings in surprising new ways to help keep your enterprise sustainable and your employees and clients comfortable. With the Honeywell Forge Buildings suite, you can reduce energy use and improve sustainability goals across your entire real estate portfolio.