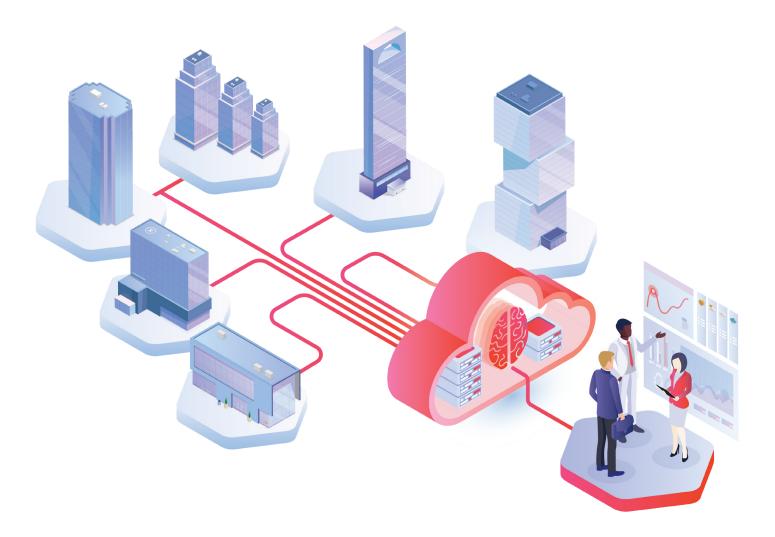

## BALANCING THE DIGITAL ECOSYSTEM WITH DATA

With Honeywell Forge you can easily convert large quantities of data from equipment, processes and people into intuitive, actionable insights. This solution helps building owners and operators monitor and control enterprise operations on the go.

Look at buildings in surprising new ways to help keep your enterprise sustainable and your employees comfortable. With the Honeywell Forge Buildings suite, you can reduce energy and improve sustainability goals across your entire portfolio.

### HONEYWELL TEAMS UP WITH THE WORLD'S BEST IT LEADERS TO AMPLIFY YOUR OT/IT DATA

Robust platforms for full visibility from the boiler room to the board room