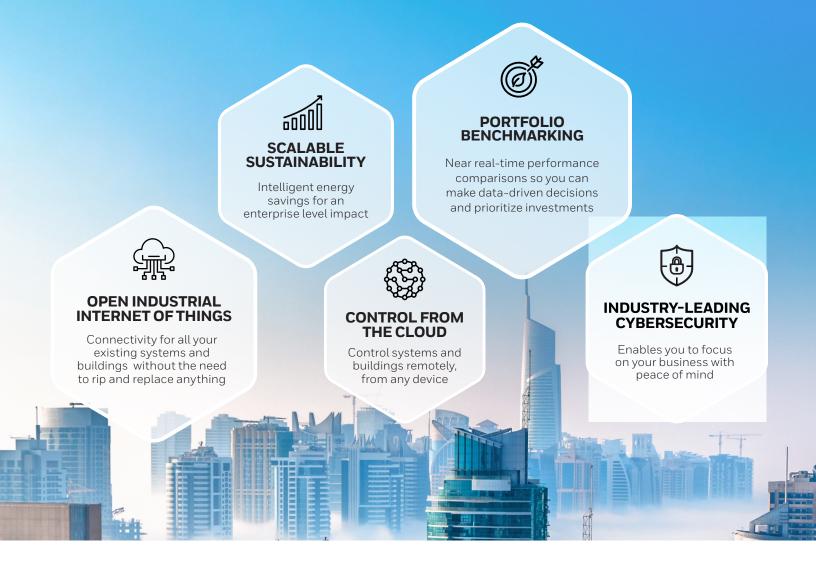

# HONEYWELL FORGE DELIVERS

### **MODERNIZE YOUR MAINTENANCE STRATEGY** AND ENERGY SAVINGS APPROACH

Reduce cost, improve supplier management and extend the life of assets

Artifical intelligence enables you to improve building sustainability and optimize performance

Increase employee comfort and building air quality

### HONEYWELL TEAMS UP WITH THE WORLD'S BEST IT LEADERS TO AMPLIFY YOUR OT/IT DATA

Robust platforms for full visibility from the boiler room to the board room