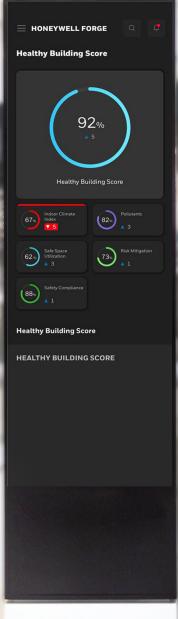

# UNDERSTANDING YOUR HEALTHY BUILDING SCORE

Honeywell Forge integrates building controls, air quality sensors, video feeds and secure access points then applies advanced analytics to calculate a simple, real-time Healthy Building Score. From distribution centers to retail outlets, this score helps leadership guide processes, protect compliance and keep business flowing. Companies can also display scores publicly to help customers and associates feel comfortable in their spaces.

### WHAT'S IN THE HEALTHY BUILDING SCORE?.

The Healthy Building Score is aggregated from a variety of data sources, such as:

AND MORE...