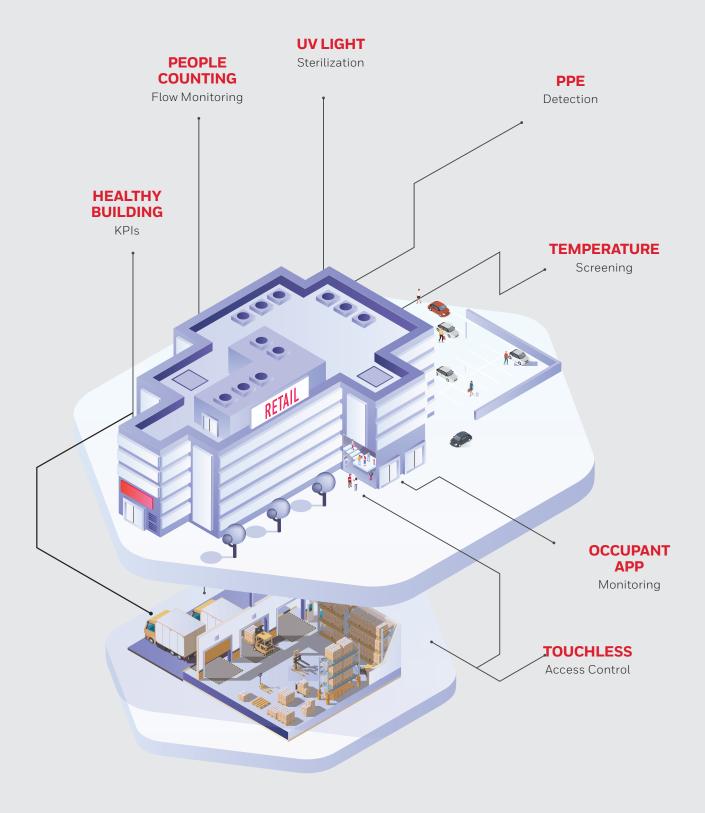

ing health while making customers and associates feel comfortable from the checkout to the loading dock.

Honeywell Forge Buildings

# UNDERSTANDING YOUR HEALTHY BUILDING SCORE

Honeywell Forge integrates building controls, air quality sensors, video feeds and secure access points then applies advanced analytics to calculate a simple, real-time Healthy Building Score. From distribution centers to retail outlets, this score helps leadership guide processes, protect compliance and keep business flowing. Companies can also display scores publicly to help customers and associates feel comfortable in their spaces.

### WHAT'S IN THE HEALTHY BUILDING SCORE?.

The Healthy Building Score is aggregated from a variety of data sources, such as:



AND MORE...

### **CAPTURE DATA** FROM EVERY SOURCE





#### THE HEALTHY BUILDING OF THE FUTURE



## MAKE IT SAFER SHOW IT'S SAFER

Real-time insights drive healthier operations.

Transparent buildings make happier, more productive employees.



## UNIFIED ANALYTICS WITH HONEYWELL FORGE

The Healthy Buildings Score is built on Honeywell Forge, an Enterprise Performance Management platform that makes the Healthy Building of the Future possible. It's simple-to-install, brand-agnostic architecture offers a simple SaaS option for your building operation strategy.