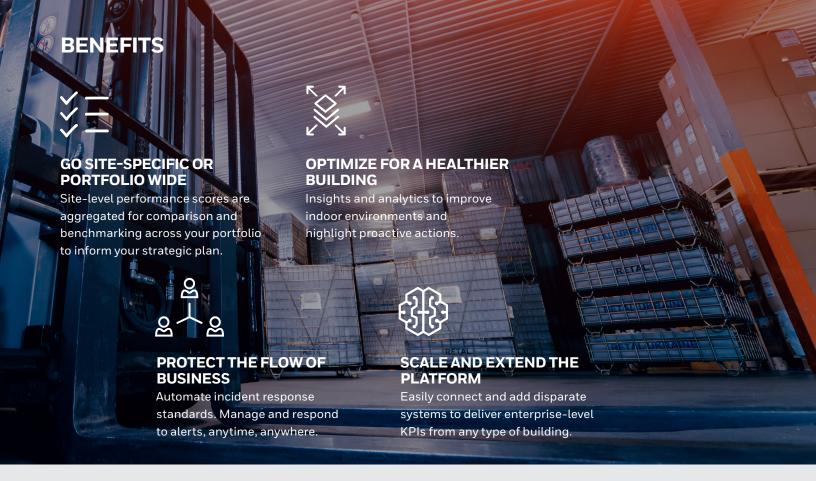

## UNIFIED ANALYTICS WITH HONEYWELL FORGE

The Healthy Buildings Score is built on Honeywell Forge, an Enterprise Performance Management platform that makes the Healthy Building of the Future possible. It's simple-to-install, brand-agnostic architecture offers a simple SaaS option for your building operation strategy.