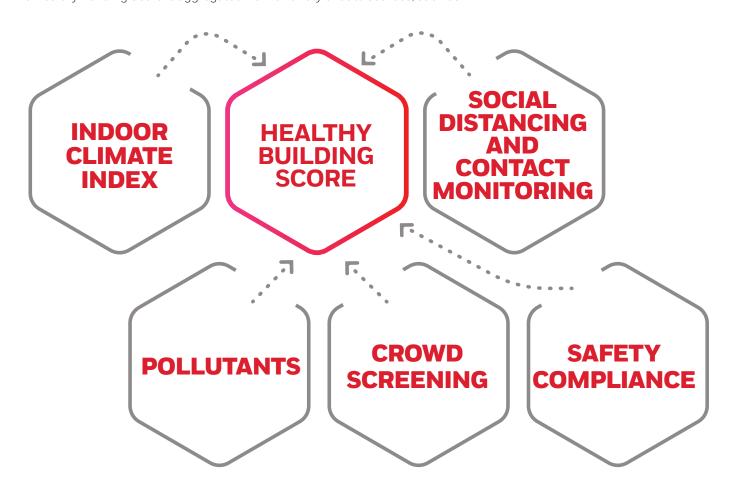

### WHAT'S IN THE HEALTHY BUILDING SCORE?.

The Healthy Building Score is aggregated from a variety of data sources, such as:

AND MORE...