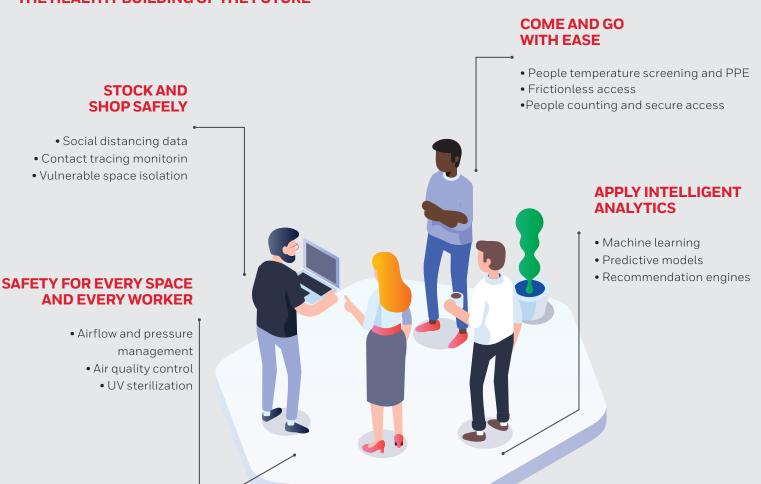

tes feel comfortable from the checkout to the loading dock.

Honeywell Forge Buildings

# UNDERSTANDING YOUR HEALTHY BUILDING SCORE

Honeywell Forge integrates building controls, air quality sensors, video feeds and secure access points then applies advanced analytics to calculate a simple, real-time Healthy Building Score. From distribution centers to retail outlets, this score helps leadership guide processes, protect compliance and keep business flowing. Companies can also display scores publicly to help customers and associates feel comfortable in their spaces.

### WHAT'S IN THE HEALTHY BUILDING SCORE?.

The Healthy Building Score is aggregated from a variety of data sources, such as:



AND MORE...

### **CAPTURE DATA** FROM EVERY SOURCE





#### THE HEALTHY BUILDING OF THE FUTURE



## MAKE IT SAFER SHOW IT'S SAFER

Real-time insights drive healthier operations.

Transparent buildings make happier, more productive employees.



## UNIFIED ANALYTICS WITH HONEYWELL FORGE

The Healthy Buildings Score is built on Honeywell Forge, an Enterprise Performance Management platform that makes the Healthy Building of the Future possible. It's simple-to-install, brand-agnostic architecture offers a simple SaaS option for your building operation strategy.