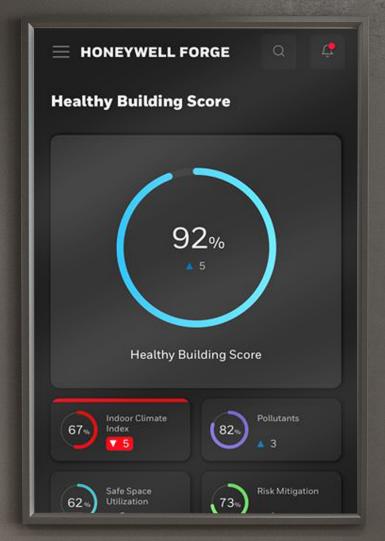

## UNDERSTANDING YOUR HEALTHY BUILDING SCORE

Honeywell Forge integrates building controls, air quality sensors, video feeds and secure access points then applies advanced analytics to calculate a simple, real-time Healthy Building Score. From a single campus to a global portfolio, this score helps leadership guide processes, protect compliance and optimize business continuity when every advantage matters. Companies can also display scores publicly to help technicians and workers feel comfortable in your spaces.

### WHAT'S IN THE HEALTHY BUILDING SCORE?.

SOCIAL DISTANCING HEALTHY INDOOR ΔΝD BUILDING CLIMATE CONTACT **SCORE INDEX** MONITORING CROWD SAFETY POLLUTANTS **SCREENING** COMPLIANCE AND MORE...

The Healthy Building Score is aggregated from a variety of data sources, such as: