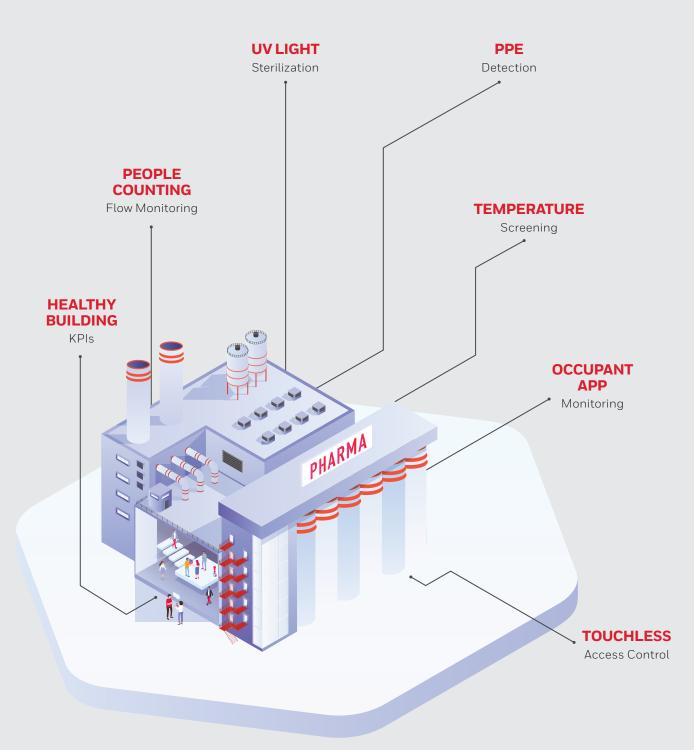

#### COME AND GO WITH EASE

- People temperature screening and PPE
- Frictionless access
- •People counting and secure access

### APPLY INTELLIGENT ANALYTICS

- Machine learning
- Predictive models
- Recommendation engines

### SOCIALIZE SAFELY

- Social distancing dataContact tracing monitoring
- Vulnerable space isolation

### SAFETY FOR EVERY ROOM, EVERY WORKER

 Airflow and pressure management
Air quality control
UV sterilization